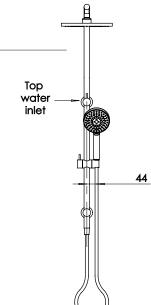

# TWIN SHOWER

PRODUCT CODE:V726 BNFINISH:BRUSHED NICKELWELS:3 STAR - 7.5 LT/MIN

#### PACKAGING INCLUDES

- I x Shower hand piece
- I x Shower rose
- I x Shower rail
- I x Metal hose2 x Wall brackets
- I x Hand piece slider
- I ×Teflon taple
- I x Installation kit
- I × Installation instructions
- I × Warranty card