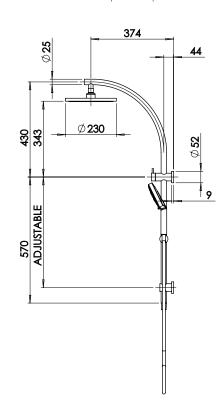

# TWIN SHOWER

PRODUCT CODE:V726 BNFINISH:BRUSHED NICKELWELS:3 STAR - 7.5 LT/MIN

#### **INFORMATION:**

TEMPERATURE RATING: MIN 1° - MAX 75°
PRESSURE RATING: MIN 150 kPa - MAX 500 kPa

### **SPECIFICATIONS**

FOR MORE INFORMATION VISIT www.phoenixtapware.com.au