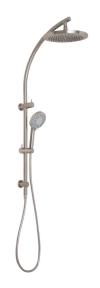

# TWIN SHOWER

PRODUCT CODE:V726 BNFINISH:BRUSHED NICKELWELS:3 STAR - 7.5 LT/MIN

#### PACKAGING INCLUDES

- I x Shower hand piece
- I x Shower rose
- I x Shower rail
- I x Metal hose2 x Wall brackets
- I x Hand piece slider
- I ×Teflon taple
- I x Installation kit
- I × Installation instructions
- I × Warranty card